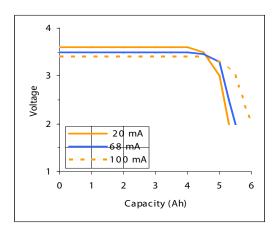

| $+50^{\circ}$ C to $+180^{\circ}$ C |
|                             | +122°F to +356°F                    |
|                             |                                     |

#### **Technical Overview**

#### Capacity as a function of current and temperature



## **Key Features:**

- Primary chemistry (non-rechargeable)
- Moderate rate capability
- Stainless steel container
- Hermetic glass-to-metal sealing
- Built to withstand extreme shock and vibration
- Wide operating temperature range as low as +50°C and up to +180°C
- Low self discharge rate (2% per year at 25°C)
- Restricted for transportation (Class 9)
- Custom terminations available

## Main Applications:

- Downhole oil & gas
  - Measurement While Drilling (MWD)
  - Logging While Drilling (LWD)
- Military devices





NOTICE: The information on this datasheet is for single cells only. Please consult with Electrochem if you are interested in additional information. The information in this document is subject to change without notice and does not constitute a warranty of performance.



10000 Wehrle Drive, Clarence, NY 14031 • Tel 716.759.5800 • Fax 716.759.2562 Sales@ElectrochemSolutions.com • www.ElectrochemSolutions.com

Rev. 0000