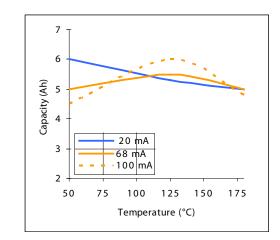

|
| Max Current to Achieve 100% |                                     |
| Capacity                    | 100 mA                              |
| Cell Diameter (nominal)     | 24.6 mm (0.97 in.)                  |
| Cell Length (nominal)       | 48.5 mm (1.91 in.)                  |
| Cell Weight                 | 50 g                                |
| Lithium Weight              | 2.0 g                               |
| Self Discharge              | $2\%$ per year at $25^{\circ}C$     |
| Operating Temperature       | $+50^{\circ}$ C to $+180^{\circ}$ C |
|                             | +122°F to +356°F                    |
|                             |                                     |

#### **Technical Overview**

#### Capacity as a function of current and temperature



## **Key Features:**

- Primary chemistry (non-rechargeable)
- Moderate rate capability
- Stainless steel container
- Hermetic glass-to-metal sealing
- Built to withstand extreme shock and vibration
- Wide operating temperature range as low as +50°C and up to +180°C
- Low self discharge rate (2% per year at 25°C)
- Restricted for transportation (Class 9)
- Custom terminations available

## Main Applications:

- Downhole oil & gas
  - Measurement While Drilling (MWD)
  - Logging While Drilling (LWD)
- Military devices





NOTICE: The information on this datasheet is for single cells only. Please consult with Electrochem if you are interested in additional information. The information in this document is subject to change without notice and does not constitute a warranty of performance.