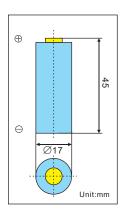

1000mA Maximum recommended current under continuous discharge:

Maximum recommended current under pulse discharge: 3000mA

-20°C~+60°C Operational temperature range: Nominal Weight: 24.0a

2. MAIN FEATURES