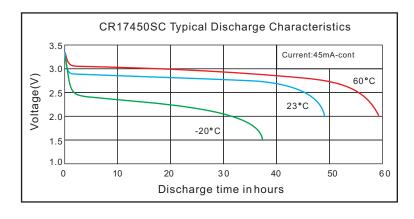

## Li-MnO<sub>2</sub> Battery

----CR17450SC Brief Datasheet----

CR17450SC Model:

Nominal Voltage: 3.0Volts

Nominal Capacity: (@20mA Discharge Current to 2.0V cut-off, +23°C) 2200mAh

Standard Discharge Current: 20mA

1000mA Maximum recommended current under continuous discharge:

Maximum recommended current under pulse discharge: 3000mA

-20°C~+60°C Operational temperature range: Nominal Weight: 24.0a

2. MAIN FEATURES

## ➤ Light Weight, High Voltage and High Energy Density

- Excellent Stable Discharge Characteristics and outstanding Temperature Characteristics
- Outstanding Temperature Characteristics
- Excellent Leakage Resistance and Excellent Long-term Reliability

## 3. ELECTRICAL CHARACTERISTICS





## 4. WARNING!

- > DO NOT recharge, short-circuit, disassemble, deform, heat or place the battery near a direct flame. Any of the above actions could cause it to ignite explode or become damaged.
- > Keep this battery out of the reach of children.
- ➤ When storing the battery or thro wing it away, be sure to cover it with tape.